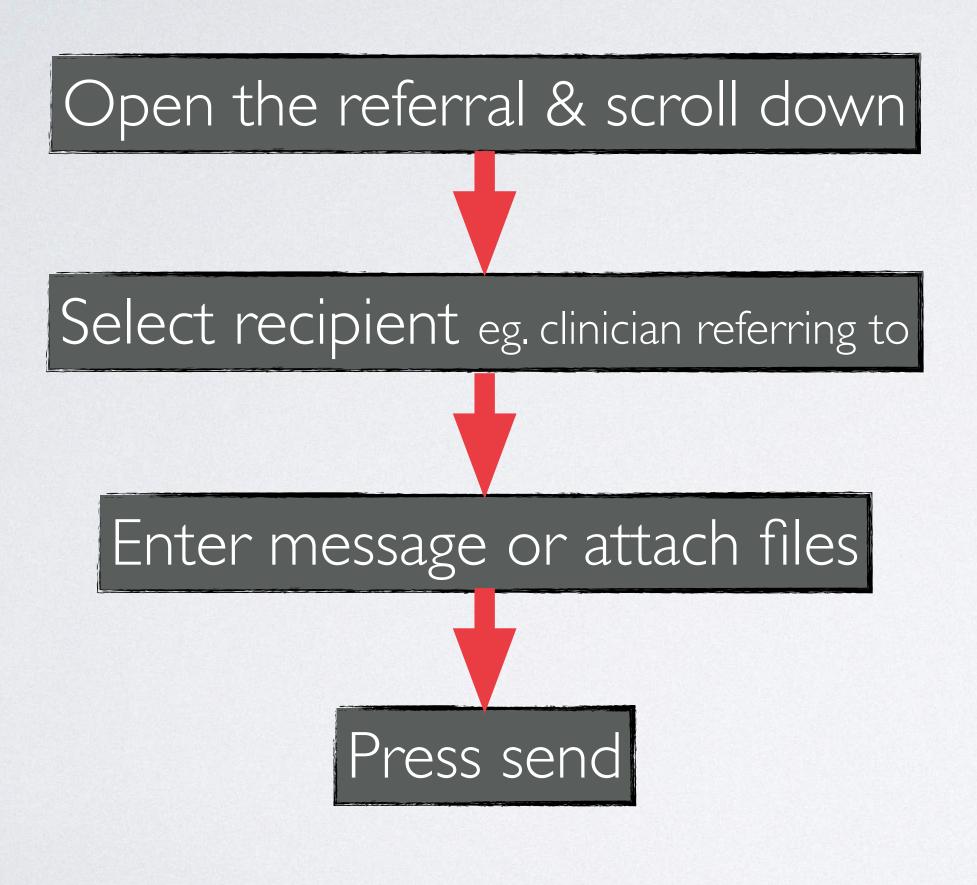

### DIRECT MESSAGING You can also communicate with the clinician you have referred to

about this case by using the direct message function.

Look out for this icon I this means you have a message from us.